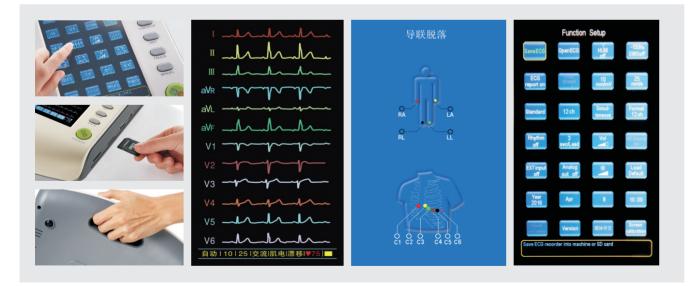

## Feature

- 12 leads synchronous acquisition, display on the same screen, synchronization print
- 9 inch color LCD screen, support touch screen operation
- Manual/Auto printing: 3CH+3R, 6CH, 6CH+1R, 12CH, 5 minutes arrhythmia analysis of waveform
- 60 seconds rhythm analysis of waveform
- 200 ECG data storage, SD card supported
- Automatic analysis, calculation, waveform review
- Alarm of electrodes breaking off, Human diagram indicates the unconnected lead
- V1,V3,V5 chest lead examination mode, fit for massive physical examination
- Built-in rechargeable lithium battery, AC/DC power conversion
- Support ECG-20NT digital ECG work station, achieve depth analysis of ECG